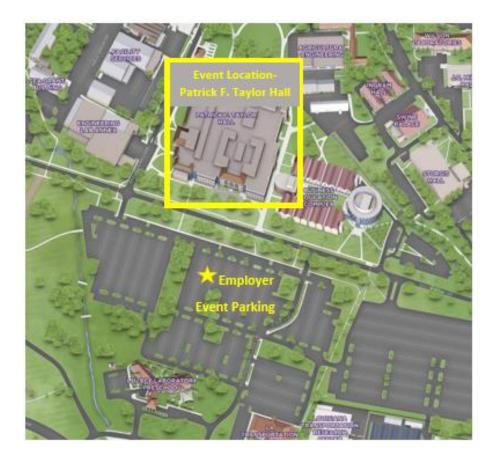

#### **Directions to Campus and Parking**

**Event Location:** LSU's Patrick F. Taylor Hall View directions to the event location. Image: Front of Patrick F. Taylor Hall

# **Event Parking**

A parking pass will be emailed to you prior to arrival. Extra passes can be found at employer check-in. Parking will be reserved in the lot across the street from Patrick F. Taylor Hall. The lot entrance is named "314 Touchdown Village West Lot" and is also known as the x-174 lot.